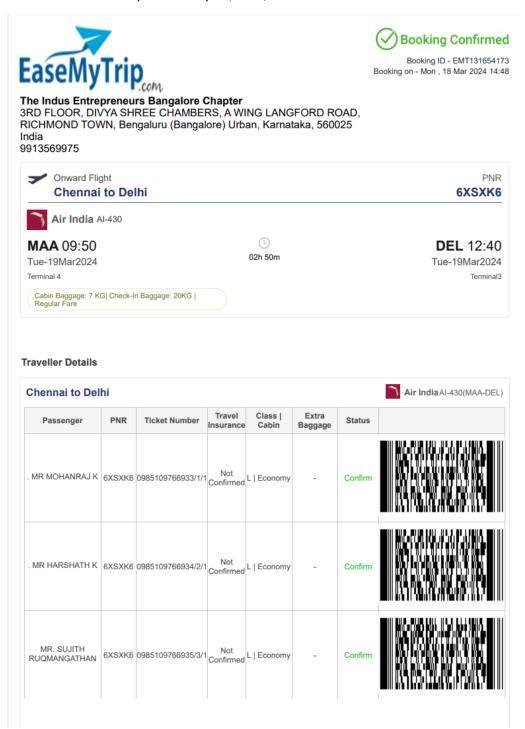

## Startup Mahakumph at Pragathi Maidhan, Delhi.

Our third year student Harshath K along with the team of 7 students and 2 faculty members are traveling to Delhi on 19<sup>th</sup> March to attend Startup Mahakumph at Pragathi Maidhan. Air Tickets and accommodations are sponsored by IIC, MoE, Delhi.